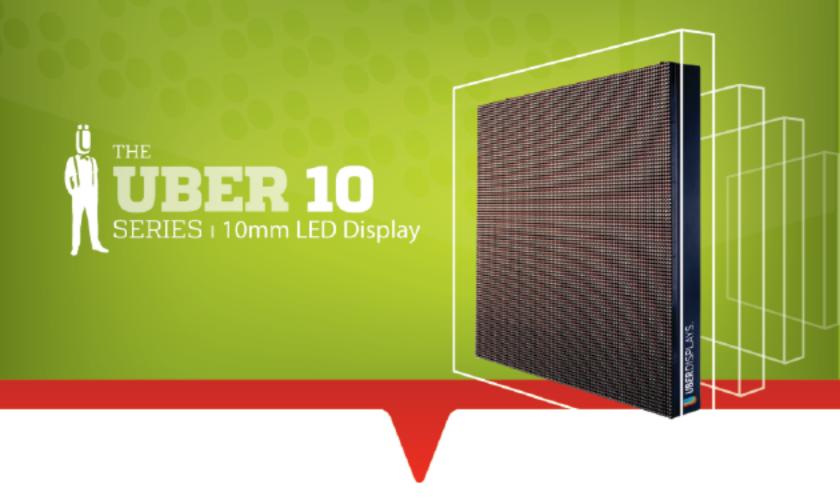

The Uber 10 is our go-to work-horse for a vast array of exterior sign display applications. Ideal for on-premise signs and advertising displays, the Uber 10 is the perfect LED solution for at-a-distance viewing. Whether viewed by walking traffic or vehicle traffic, the Uber 10 is a call-to-action display with impressive resolution that can't be ignored.