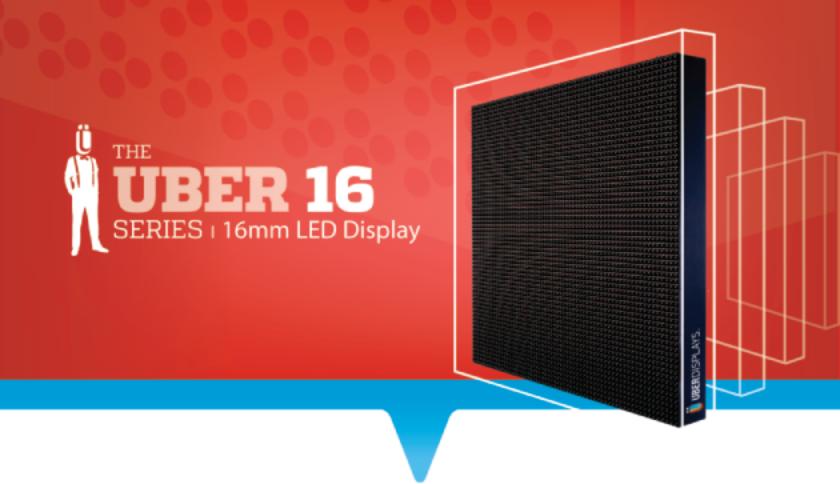

The Uber 16 is our big punch for big applications. Ideal for large format advertising and billboard displays, the Uber 16 is the perfect, full color LED solution to reach high vehicle traffic areas. The big visual punch of the Uber 16 will make an impression that will bring results.