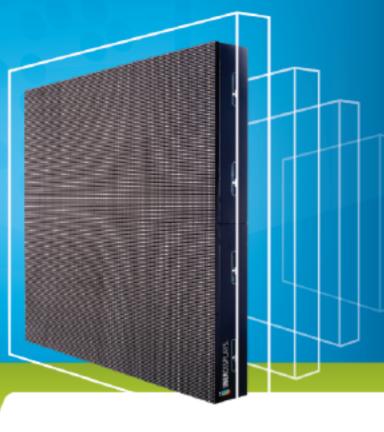

The high resolution of the Uber 6 makes it the ideal solution for both exterior and interior areas with high foot-traffic. The Uber 6 is a powerful SMD display that is perfect for Retail markets, Shopping Centers, Civic Centers, Campuses and Healthcare Institutions. The Uber 6 makes it easy to reach, direct and impact your audience.

## What's under the hood...

| Pixel Pitch         | 6mm               | <b>Best Viewing Distance</b> | > 7 m (23 feet)          |
|---------------------|-------------------|------------------------------|--------------------------|
| Pixel Density 2     | 5600 pixels/m2    | Average Energy Consu         | <b>mption</b> 0.8 kwh/m2 |
| Pixel Configuration | <b>SMD</b> 3 in 1 | IP Rating                    | Front/Rear IP65          |
| Cabinet Dimensions  | 40"X40"           | Refresh Rate                 | 300 ∼ 4800Hz             |
| Brightness          | 6000 nits/m2      | LED Lifetime 1               | 00,000 Hours / 12 Years  |
|                     |                   |                              |                          |